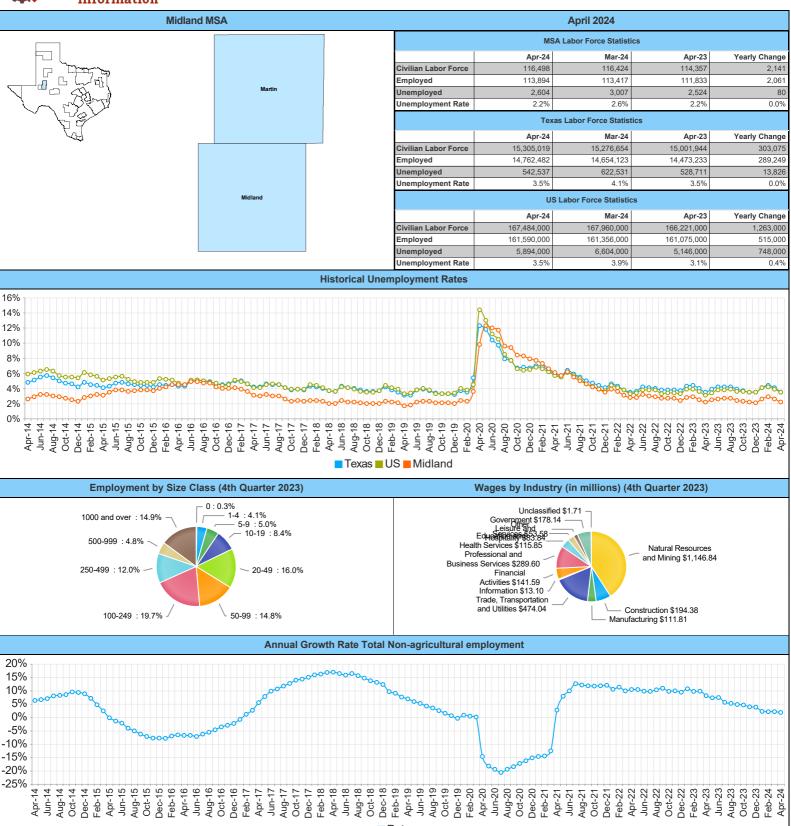

Rate

| Employment by Industry (April 2024)      |                             |                     |                    | Employment by Industry (April 2024)